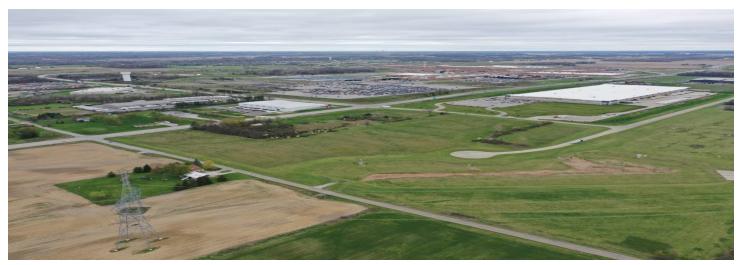

## **STONEBRIDGE PARCEL 1**

Heartland REMC

| SITE OVERVIEW       |                                                      |  |
|---------------------|------------------------------------------------------|--|
| Site Address        | Stonebridge Road & Fogwell<br>Parkway<br>Roanoke, IN |  |
| County              | Allen                                                |  |
| Time Zone           | Eastern                                              |  |
| Ownership           | Allen County Redevelopment Commission                |  |
| Total Acreage       | 29 acres                                             |  |
| Developable         | 29 acres                                             |  |
| Min Lot Size        | 29 acres                                             |  |
| Zoning              | Business Technology and Industrial Park (BTI)        |  |
| Site Covenants      | Yes                                                  |  |
| Impact Fees         | n/a                                                  |  |
| Foreign Trade Zones | Yes                                                  |  |