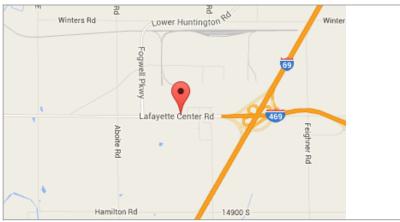

## **STONEBRIDGE PARCEL 1**

Heartland REMC

| SITE OVERVIEW       |                                                      |  |
|---------------------|------------------------------------------------------|--|
| Site Address        | Stonebridge Road & Fogwell<br>Parkway<br>Roanoke, IN |  |
| County              | Allen                                                |  |
| Time Zone           | Eastern                                              |  |
| Ownership           | Allen County Redevelopment Commission                |  |
| Total Acreage       | 29 acres                                             |  |
| Developable         | 29 acres                                             |  |
| Min Lot Size        | 29 acres                                             |  |
| Zoning              | Business Technology and Industrial Park (BTI)        |  |
| Site Covenants      | Yes                                                  |  |
| Impact Fees         | n/a                                                  |  |
| Foreign Trade Zones | Yes                                                  |  |